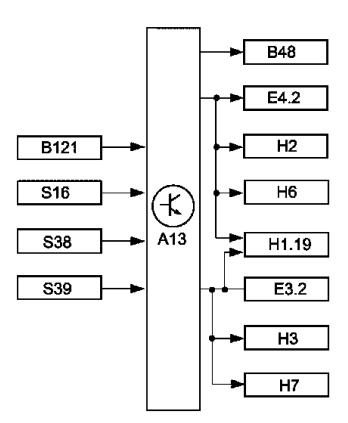

## **Block Diagram**

| A13 | Control unit, anti-theft warning system |
|-----|-----------------------------------------|
|-----|-----------------------------------------|

| B48   | Power sounder                    |
|-------|----------------------------------|
| B121  | Sensor, anti-theft               |
|       |                                  |
| E3.4  | Turn signal lamp, rear, left     |
| E4.4  | Turn signal lamp, rear, right    |
|       |                                  |
| H1.19 | Telltale, turn signal            |
| H2    | Turn signal lamp, front, left    |
| H3    | Turn signal lamp, front, right   |
| H6    | Turn signal lamp, side, left     |
| H7    | Turn signal lamp, side, right    |
|       |                                  |
| S16   | Switch, engine cover             |
| S38   | Switch, driver's door            |
| S39   | Switch, passenger's door         |
| S126  | Switch, front bonnet             |
|       |                                  |
| V1    | Diode, anti-theft warning system |
|       |                                  |
| X13   | Diagnostic connector             |
|       |                                  |